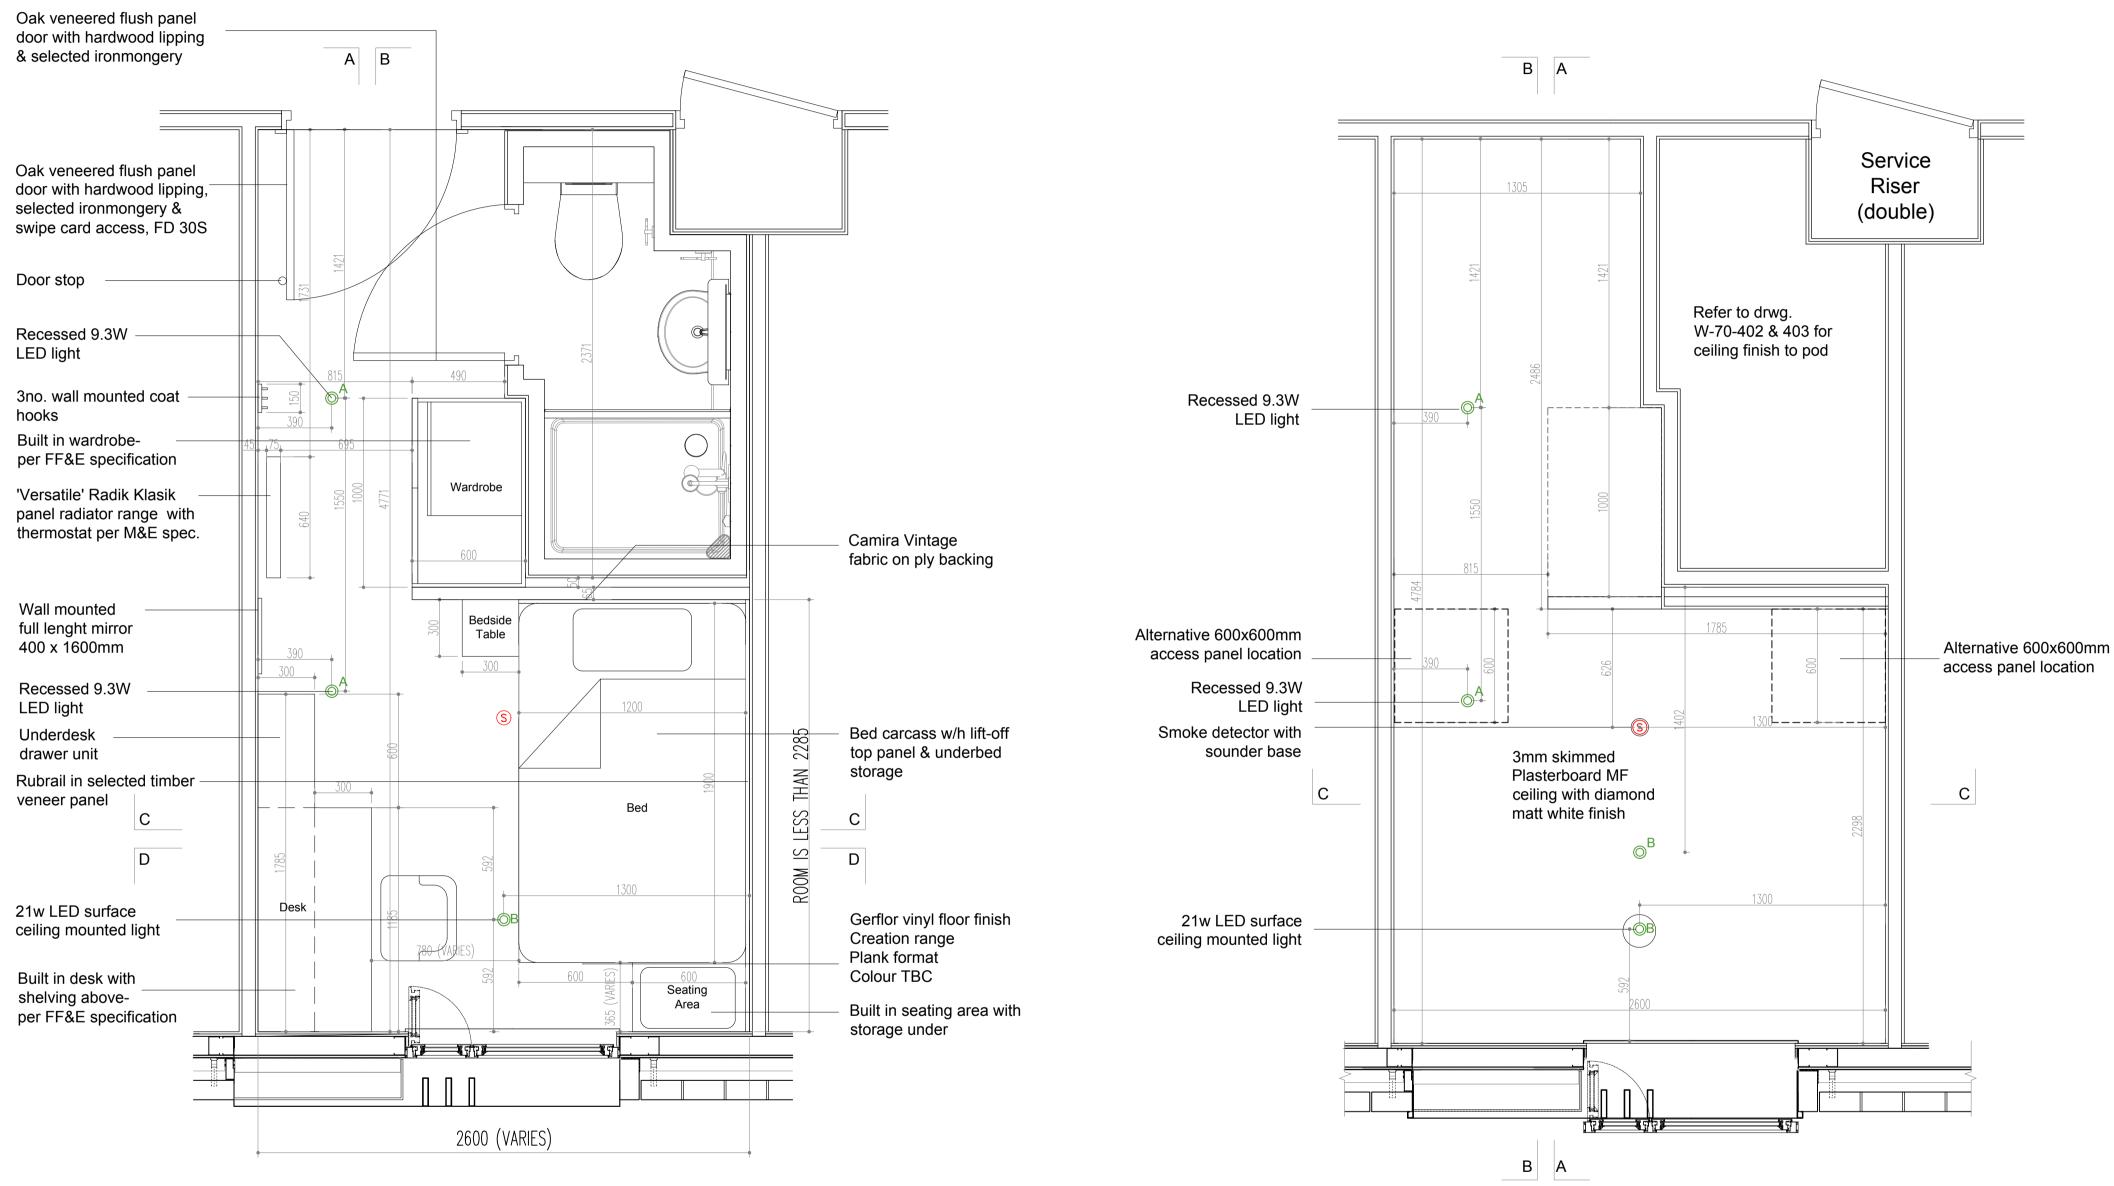

#### Note: Refer to 20 Series: General Arrangement drawings for locations of room types

#### Desk sockets to be set out from opposite end of desk in handed versions of room layout.

## LEGEND

| <b></b>              | Twin socket                                                      |  |  |
|----------------------|------------------------------------------------------------------|--|--|
| <u>al la</u>         | Twin socket with 2 No. USB ports                                 |  |  |
| $\bigcirc^{A}$       | 9.3W LED recessed downlighter                                    |  |  |
| © <sup>B</sup><br>∖∙ | 21W LED surface mounted light (iGuzzini 5031-01)<br>Light switch |  |  |
| $\checkmark$         | 2 Way light switch                                               |  |  |
| S                    | Smoke detector with sounder base                                 |  |  |
| RS                   | Room sensor                                                      |  |  |
|                      | Data point                                                       |  |  |
|                      |                                                                  |  |  |

## GENERAL NOTES

- 1. Refer to M&E drawings & specifcation for detailed electrical & mechanical layouts.
- Overall room dimensions may vary. Refer to W-30-100series for specific room sizes.
- All FF&E items to be in accordance with client approved FF&E schedule.
- 4. Window position, orientation & size may vary. Refer to W-20-100series for specific rooms